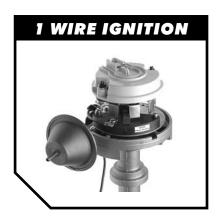

## Breakerless SE Single Wire Ignition

Simple 1 Wire Hook-Up, just connect the original points wire to the module

**Completely stock appearance** 

**Emissions Legal in all 50 States** 

#### Three year warranty

The Breakerless SE allows you to convert any 1957 to 1974 GM, AMC or Jeep V8 breaker point type distributor (with a windowed type distributor cap) to a reliable solid-state electronic ignition, utilizing a fully integrated trigger and power module that fits completely inside the

distributor. Unlike competitive systems though, no additional wires protrude from the distributor, only the original points wire. The result is a state-of-the-art ignition with an absolutely stock appearance. The Breakerless SE is so unique that it's patented!

#### Outstanding features of this unit include:

- Single wire operation to preserve stock appearance and simplify wiring.
- Active dwell control maintains high rpm spark energy while reducing coil heating at idle.
- Auto-standby prevents coil damage or dead battery if the ignition is accidentally left on.
- Hall effect rotary-vane sensor design compensates for worn bearings and distributor end play. Magnetic sensor is unaffected by oil, dirt or other contaminants, unlike optical systems.
- Over-voltage/over-current protected against damage from high amp battery chargers, reversed battery, or improper wiring.
- Constructed with premium quality components. Sealed, hi-temp thermoplastic housing provides exceptional resistance against moisture and vibration.
- No distributor modification, disassembly, or removal is required.

Kit comes complete with everything you'll need to install the Breakerless SE Single Wire Ignition. Kit includes: 1 Module, 1 (two-piece) vane, all necessary installation hardware and a comprehensive instruction sheet.