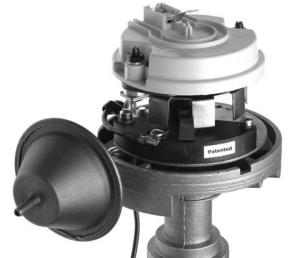

## Breakerless SE Single Wire Ignition

Simple 1 Wire Hook-Up, just connect the original points wire to the module

**Completely stock appearance** 

**Emissions Legal in all 50 States** 

#### Three year warranty

The Breakerless SE allows you to convert any 1957 to 1974 GM, AMC or Jeep V8 breaker point type distributor (with a windowed type distributor cap) to a reliable solid-state electronic ignition, utilizing a fully integrated trigger and power module that fits completely inside the

distributor. Unlike competitive systems though, no additional wires protrude from the distributor, only the original points wire. The result is a state-of-the-art ignition with an absolutely stock appearance. The Breakerless SE is so unique that it's patented!

#### Outstanding features of this unit include:

- Single wire operation to preserve stock appearance and simplify wiring.
- Active dwell control maintains high rpm spark energy while reducing coil heating at idle.
- Auto-standby prevents coil damage or dead battery if the ignition is accidentally left on.
- Hall effect rotary-vane sensor design compensates for worn bearings and distributor end play. Magnetic sensor is unaffected by oil, dirt or other contaminants, unlike optical systems.
- Over-voltage/over-current protected against damage from high amp battery chargers, reversed battery, or improper wiring.
- Constructed with premium quality components. Sealed, hi-temp thermoplastic housing provides exceptional resistance against moisture and vibration.
- No distributor modification, disassembly, or removal is required.

Kit comes complete with everything you'll need to install the Breakerless SE Single Wire Ignition. Kit includes: 1 Module, 1 (two-piece) vane, all necessary installation hardware and a comprehensive instruction sheet.