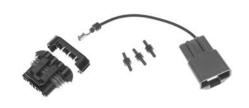

#### **Alternator Conversion Kit** "SI" Type Internal to CS130/CS144 Type Internal

Allows for an easy conversion from an "SI" type internal regulated alternator to a "CS130" or "CS144" type internal regulated alternator. Simple to install, the mating end of the adapter pigtail plugs perfectly to the original alternator connector, and the other end plugs right into any "CS130" or "CS144" type alternator. Kit includes adapter pigtail and an instruction sheet.

Typical application is '69-'84 GM Cars & Trucks, see carline catalogs for specific application information.

Part #37796 Retail \$26.00