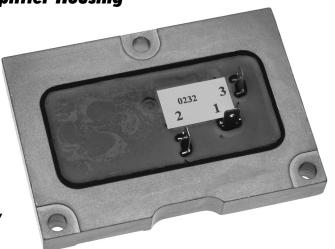

# Transistor Ignition Replacement Module

Drop-In Replacement Module fits <u>all</u> Chevrolet & Pontiac cars equipped with the rare and optional Transistor Ignition System

**Drops into the Original Finned Amplifier Housing** 

**Quicker Starts** 

**Improved Performance** 

M&H's Transistor Ignition Replacement Module is a drop-in performance upgrade, and provides state-of-the-art ignition technology. This replacement module generates twice the coil primary voltage providing up to 10% more available secondary voltage with the factory T.I. coil. It also can be used with

point type or aftermarket coils or M&H's own T.I. Replacement Coil. It provides output protection against failure caused by broken or disconnected plug wires, and has an extended temperature range to over 300-degrees. The state-of-the-art electronics are completely sealed in thermoplastic to keep water and contaminants out. Superior construction provides superior performance, just like all M&H Electric's products.

#### Simple to Install

- Remove the backing plate from your original amplifier housing
- Remove wiring from original circuit board and unscrew it from the housing
- Thoroughly clean the inside of the housing
- Screw in M&H's new T.I. Replacement Module and attach the wiring
- That's it, you'll enjoy Quicker Starts and Improved Performance

Fits <u>all</u> Chevrolet & Pontiac cars with Transistor Ignition

Part #32270 Retail \$172.00

| Part<br>Number | Year   | Description                                                                                              | Price *Re      |
|----------------|--------|----------------------------------------------------------------------------------------------------------|----------------|
|                | NDITIO | ONING COMPRESSOR GROUND WIRE                                                                             |                |
| 01640          | 1963   | AIR CONDITIONING COMPRESSOR GROUND WIRE                                                                  | \$18.00        |
| 01010          | 1000   | Note: This Wire Is Included In Our Reproduction A/C Harnesses, You Do Not Need If Using Our A/C Harness. | Ψ10.00         |
| 01645          | 1964   | AIR CONDITIONING COMPRESSOR GROUND WIRE                                                                  | \$18.00        |
| 01010          | 1001   | Note: This Wire Is Included In Our Reproduction A/C Harnesses, You Do Not Need If Using Our A/C Harness. | Ψ10.00         |
| 01645          | 1965   | AIR CONDITIONING COMPRESSOR GROUND WIRE                                                                  | \$18.00        |
|                |        | Note: This Wire Is Included In Our Reproduction A/C Harnesses, You Do Not Need If Using Our A/C Harness. | •              |
| 01645          | 1966   | AIR CONDITIONING COMPRESSOR GROUND WIRE                                                                  | \$18.00        |
|                |        | Note: This Wire Is Included In Our Reproduction A/C Harnesses, You Do Not Need If Using Our A/C Harness. |                |
| 01645          | 1967   | AIR CONDITIONING COMPRESSOR GROUND WIRE                                                                  | \$18.00        |
|                |        | Note: This Wire Is Included In Our Reproduction A/C Harnesses, You Do Not Need If Using Our A/C Harness. |                |
| 01645          | 1968   | AIR CONDITIONING COMPRESSOR GROUND WIRE                                                                  | \$18.00        |
|                |        | Note: This Wire Is Included In Our Reproduction A/C Harnesses, You Do Not Need If Using Our A/C Harness. |                |
| 01645          | 1969   | AIR CONDITIONING COMPRESSOR GROUND WIRE                                                                  | \$18.00        |
|                |        | Note: This Wire Is Included In Our Reproduction A/C Harnesses, You Do Not Need If Using Our A/C Harness. |                |
| 01645          | 1970   | AIR CONDITIONING COMPRESSOR GROUND WIRE                                                                  | \$18.00        |
|                |        | Note: This Wire Is Included In Our Reproduction A/C Harnesses, You Do Not Need If Using Our A/C Harness. |                |
| 01645          | 1971   | AIR CONDITIONING COMPRESSOR GROUND WIRE                                                                  | \$18.00        |
|                |        | Note: This Wire Is Included In Our Reproduction A/C Harnesses, You Do Not Need If Using Our A/C Harness. |                |
| 01645          | 1972   | AIR CONDITIONING COMPRESSOR GROUND WIRE                                                                  | \$18.00        |
|                |        | Note: This Wire Is Included In Our Reproduction A/C Harnesses, You Do Not Need If Using Our A/C Harness. |                |
| 01645          | 1973   | AIR CONDITIONING COMPRESSOR GROUND WIRE                                                                  | \$18.00        |
|                |        | Note: This Wire Is Included In Our Reproduction A/C Harnesses, You Do Not Need If Using Our A/C Harness. |                |
| 01645          | 1974   | AIR CONDITIONING COMPRESSOR GROUND WIRE                                                                  | \$18.00        |
|                |        | Note: This Wire Is Included In Our Reproduction A/C Harnesses, You Do Not Need If Using Our A/C Harness. |                |
| 12975          | 1975   | AIR CONDITIONING COMPRESSOR GROUND WIRE                                                                  | \$18.00        |
|                |        | Note: This Wire Is Included In Our Reproduction A/C Harnesses, You Do Not Need If Using Our A/C Harness. |                |
| 27605          | 1976   | AIR CONDITIONING COMPRESSOR GROUND WIRE                                                                  | \$18.00        |
|                |        | Note: This Wire Is Included In Our Reproduction A/C Harnesses, You Do Not Need If Using Our A/C Harness. |                |
| 27605          | 1977   | AIR CONDITIONING COMPRESSOR GROUND WIRE                                                                  | \$18.00        |
|                |        | Note: This Wire Is Included In Our Reproduction A/C Harnesses, You Do Not Need If Using Our A/C Harness. | <b>*</b> 40.00 |
| 27605          | 1978   | AIR CONDITIONING COMPRESSOR GROUND WIRE                                                                  | \$18.00        |
| 07005          | 1070   | Note: This Wire Is Included In Our Reproduction A/C Harnesses, You Do Not Need If Using Our A/C Harness. | <b>#10.00</b>  |
| 27605          | 1979   | AIR CONDITIONING COMPRESSOR GROUND WIRE                                                                  | \$18.00        |
| 410.00         | UDITI  | Note: This Wire Is Included In Our Reproduction A/C Harnesses, You Do Not Need If Using Our A/C Harness. |                |
|                |        | DNING HARNESS                                                                                            | A.=0.00        |
| 01005          | 1966   | AIR CONDITIONING HARNESS Includes Heater Wiring                                                          | \$179.00       |
| 01010          | 1967   | AIR CONDITIONING HARNESS Includes Heater Wiring                                                          | \$179.00       |
| 01015          | 1968   | AIR CONDITIONING HARNESS Includes Heater Wiring                                                          | \$191.00       |
| 01020          | 1969   | AIR CONDITIONING HARNESS Includes Heater Wiring                                                          | \$191.00       |
| 01020          | 1970   | AIR CONDITIONING HARNESS Includes Heater Wiring                                                          | \$191.00       |
| 01030          | 1971   | AIR CONDITIONING HARNESS Includes Heater Wiring                                                          | \$191.00       |
| 01035          | 1972   | AIR CONDITIONING HARNESS Includes Heater Wiring                                                          | \$247.00       |
| 01035          | 1973   | AIR CONDITIONING HARNESS Includes Heater Wiring                                                          | \$247.00       |
| 01045          | 1974   | AIR CONDITIONING HARNESS Includes Heater Wiring                                                          | \$247.00       |
| 01050          | 1975   | AIR CONDITIONING HARNESS Includes Heater Wiring                                                          | \$247.00       |
| 27540          | 1976   | AIR CONDITIONING HARNESS Includes Heater Wiring                                                          | \$247.00       |
| 27550          | 1976   | AIR CONDITIONING EXTENSION HARNESS From A/C Harness To Idle Stop Solenoid                                | \$26.00        |