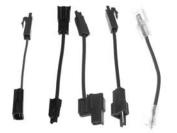

### **Alternator Conversion Kit** External to "SI" Type Internal

Our most popular Alternator Conversion Kit. This kit makes it easy to convert from an External Regulated Alternator to an "SI" Type Internal Regulated Alternator. Kit includes both adapters and an instruction sheet.

Easy to install:

1) Disconnect the external voltage regulator leads and plug our "Special Regulator Adapter" into the voltage regulator lead wires. 2) Disconnect the alternator lead wires. 3) Install new "SI" Type Internal Regulated alternator. 4) Plug one end of our "Alternator Adapter" into the original alternator lead wires and the other into the alternator. Typical application is '63-'74 GM Cars & Trucks, see carline catalogs for specific application information.

### **Alternator Conversion Kit** External to "CS" Type Internal

This kit makes it easy to convert from an External Regulated Alternator to a "CS" Type Internal Regulated Alternator. Kit includes both adapters and an instruction sheet. Easy to install:

1) Disconnect the external voltage regulator leads and plug our "Special Regulator Adapter" into the voltage regulator lead wires. 2) Disconnect the alternator lead wires. 3) Install new "SI" Type Internal Regulated alternator. 4) Plug one end of our "Alternator Adapter" into the original alternator lead wires and the other into the alternator. Typical application is '63-'74 GM Cars & Trucks, see carline catalogs for specific application information.

### **Alternator Conversion Kit** "SI" Type Internal to CS130/CS144 Type Internal

Allows for an easy conversion from an "SI" type internal regulated alternator to a "CS130" or "CS144" type internal regulated alternator. Simple to install, the mating end of the adapter pigtail plugs perfectly to the original alternator connector, and the other end plugs right into any "CS130" or "CS144" type alternator. Kit includes adapter pigtail and an instruction sheet.