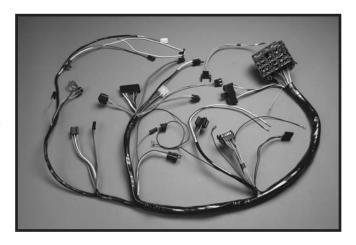

# Classic Auto Fuse Series Dash Harnesses

# Now Available for 1968-1972 Chevelle & El Camino

### Factory replacement style Dash Harnesses with ATO Type fuse blocks

### No cutting, modifying of any sort required!

Our new Classic Auto Fuse Series Dash Harnesses allow the professional restorer to maintain the easy plug and play function of original factory type harnesses, while converting the entire fuse block to an Auto Fuse Series (ATO Type) fuse block. The Classic Auto Fuse Series Dash Harnesses give restorers the flexibility to add additional power circuits, without the installation headaches normally associated with this type of fuse box conversion.