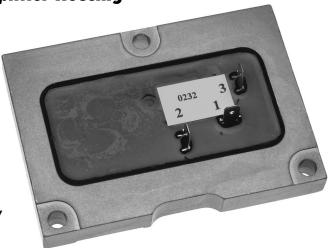

# Transistor Ignition Replacement Module

# Drop-In Replacement Module fits <u>all</u> Chevrolet & Pontiac cars equipped with the rare and optional Transistor Ignition System

**Drops into the Original Finned Amplifier Housing** 

**Quicker Starts** 

**Improved Performance** 

M&H's Transistor Ignition Replacement Module is a drop-in performance upgrade, and provides state-of-the-art ignition technology. This replacement module generates twice the coil primary voltage providing up to 10% more available secondary voltage with the factory T.I. coil. It also can be used with

point type or aftermarket coils or M&H's own T.I. Replacement Coil. It provides output protection against failure caused by broken or disconnected plug wires, and has an extended temperature range to over 300-degrees. The state-of-the-art electronics are completely sealed in thermoplastic to keep water and contaminants out. Superior construction provides superior performance, just like all M&H Electric's products.

### Simple to Install

- Remove the backing plate from your original amplifier housing
- Remove wiring from original circuit board and unscrew it from the housing
- Thoroughly clean the inside of the housing
- Screw in M&H's new T.I. Replacement Module and attach the wiring
- That's it, you'll enjoy Quicker Starts and Improved Performance

Fits <u>all</u> Chevrolet & Pontiac cars with Transistor Ignition

Part #32270 Retail \$172.00

Effective Date: 7/30/2024

Phone (562) 926-9552 Fax (562) 926-9572

| Part<br>Number | Year    | Description                                                                                                    | Price *Re     |
|----------------|---------|----------------------------------------------------------------------------------------------------------------|---------------|
|                | NDITIO  | ONING COMPRESSOR EXTENSION HARNESS                                                                             |               |
| 00990          | 1973    | AIR CONDITIONING COMPRESSOR EXTENSION HARNESS All, From Compressor To Main A/C Harness                         | \$59.00       |
| 00990          | 1974    | AIR CONDITIONING COMPRESSOR EXTENSION HARNESS All, From Compressor To Main A/C Harness                         | \$59.00       |
| 41626          | 1975    | AIR CONDITIONING COMPRESSOR EXTENSION HARNESS 6 Cylinder, From Compressor To Main A/C Harness                  | \$59.00       |
|                |         | Note: 6 Cylinder Items Are Not Returnable.                                                                     |               |
| 00990          | 1975    | AIR CONDITIONING COMPRESSOR EXTENSION HARNESS V/8, From Compressor To Main A/C Harness                         | \$59.00       |
| 41627          | 1976    | AIR CONDITIONING COMPRESSOR EXTENSION HARNESS 6 Cylinder, From Compressor To Main A/C Harness                  | \$59.00       |
|                |         | Note: 6 Cylinder Items Are Not Returnable.                                                                     |               |
| 00990          | 1976    | AIR CONDITIONING COMPRESSOR EXTENSION HARNESS V/8, From Compressor To Main A/C Harness                         | \$59.00       |
| 41628          | 1977    | AIR CONDITIONING COMPRESSOR EXTENSION HARNESS 6 Cylinder, From Compressor To Main A/C Harness                  | \$59.00       |
|                |         | Note: 6 Cylinder Items Are Not Returnable.                                                                     |               |
| 41629          | 1977    | AIR CONDITIONING COMPRESSOR EXTENSION HARNESS V/8, From Compressor To Main A/C Harness                         | \$48.00       |
| 41630          | 1980    | AIR CONDITIONING COMPRESSOR EXTENSION HARNESS V/6, 231 C.I. Turbo, From Compressor To Main A/C Harness         | \$67.00       |
| 41631          | 1981    | AIR CONDITIONING COMPRESSOR EXTENSION HARNESS V/6, 231 C.I. Turbo, From Compressor To Main A/C Harness         | \$67.00       |
| 41D 00         | \ID!=:- | Note: 1978-1982 Compressor Wiring Is Part Of Engine Harness, Except For 1980-81 V/6, 231 C.i. Turbo Cars.      |               |
|                |         | DNING HARNESS                                                                                                  |               |
| 04945          | 1964    | AIR CONDITIONING HARNESS With Factory Installed Under Dash Mounted A/C                                         | \$153.00      |
| 04940          | 1964    | AIR CONDITIONING HARNESS Includes Heater Wiring                                                                | \$166.00      |
| 04895          | 1965    | AIR CONDITIONING HARNESS Includes Heater Wiring                                                                | \$149.00      |
| 04895          | 1966    | AIR CONDITIONING HARNESS Separate A/C Wiring, Only Used When A/C Wiring Is Not Part Of Dash & Engine Harnesses | \$149.00      |
| 10770          | 1967    | AIR CONDITIONING HARNESS Includes Heater Wiring                                                                | \$158.00      |
| 11880          | 1968    | AIR CONDITIONING HARNESS Includes Heater Wiring                                                                | \$184.00      |
| 12955          | 1969    | AIR CONDITIONING HARNESS Includes Heater Wiring                                                                | \$184.00      |
| 14965          | 1970    | AIR CONDITIONING HARNESS Includes Heater Wiring                                                                | \$184.00      |
| 15440          | 1971    | AIR CONDITIONING HARNESS Includes Heater Wiring                                                                | \$184.00      |
| 28235          | 1971    | AIR CONDITIONING ANTI-DIESEL RELAY FEED WIRE From Fuse Box To A/C Harness                                      | \$15.00       |
| 16465          | 1972    | AIR CONDITIONING HARNESS Includes Heater Wiring                                                                | \$184.00      |
| 41632          | 1973    | AIR CONDITIONING HARNESS Main, Engine Compartment  Note: Customer Must Supply Their Original Firewall Grommet. | \$228.00      |
| 41633          | 1973    | AIR CONDITIONING EXTENSION HARNESS Blower Switch, Under Dash                                                   | \$60.00       |
| 41499          | 1974    | AIR CONDITIONING HARNESS Main, Engine Compartment                                                              | \$228.00      |
|                |         | Note: Customer Must Supply Their Original Firewall Grommet.                                                    |               |
| 41498          | 1974    | AIR CONDITIONING EXTENSION HARNESS Blower Switch, Under Dash                                                   | \$60.00       |
| 41636          | 1975    | AIR CONDITIONING HARNESS Main, Engine Compartment                                                              | \$228.00      |
|                |         | Note: Customer Must Supply Their Original Firewall Grommet.                                                    |               |
| 41498          | 1975    | AIR CONDITIONING EXTENSION HARNESS Blower Switch, Under Dash                                                   | \$60.00       |
| 41636          | 1976    | AIR CONDITIONING HARNESS Main, Engine Compartment                                                              | \$228.00      |
| 44.400         | 4070    | Note: Customer Must Supply Their Original Firewall Grommet.                                                    | <b>#00.00</b> |
| 41498          | 1976    | AIR CONDITIONING EXTENSION HARNESS Blower Switch, Under Dash  AIR CONDITIONING HARNESS Main Engine Compartment | \$60.00       |
| 41634          | 1977    | AIR CONDITIONING HARNESS Main, Engine Compartment  Note: Customer Must Supply Their Original Firewall Grommet. | \$228.00      |
| 41498          | 1977    | AIR CONDITIONING EXTENSION HARNESS Blower Switch, Under Dash                                                   | \$60.00       |
| 41496          | 1977    | AIR CONDITIONING EXTENSION HARNESS Blower Switch, Order Dash                                                   | \$228.00      |
| 71000          | 1370    | Note: Compressor Wiring Is Part Of Engine Harness.                                                             | Ψ220.00       |
| 41916          | 1978    | AIR CONDITIONING EXTENSION HARNESS Blower Switch, Under Dash                                                   | \$125.00      |
| 41635          | 1979    | AIR CONDITIONING HARNESS Main, Engine Compartment                                                              | \$228.00      |
| . 1000         | .0.0    | Note: Compressor Wiring Is Part Of Engine Harness.                                                             | ŢU.UU         |