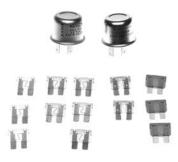

#### Fuse & Flasher Kit

Contains two flashers, one complete set of ATO fuses, plus one spare of each amperage. Does not contain fuses for the three spare cavities

| or cacif amporage. D | ocs not comain toses for the in | ree spare carmes. |
|----------------------|---------------------------------|-------------------|
| Part Number 39464    | 1968 Chevelle/El Camino         | Retail \$27.00    |
| Part Number 39466    | 1969 Chevelle/El Camino         | Retail \$27.00    |
| Part Number 39463    | 1970 Chevelle/El Camino         | Retail \$27.00    |
| Part Number 39466    | 1971 Chevelle/El Camino         | Retail \$27.00    |
| Part Number 39465    | 1972 Chevelle/El Camino         | Retail \$28.00    |
|                      |                                 |                   |