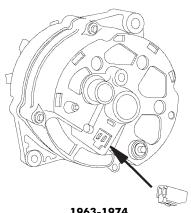

### **Alternator Identification**

1963-1974
External Regulated Alternator

1969-1984 "SI" Type Internal Regulated Alternator

1984-1999 "CS130" & "CS144" Type Internal Regulated Alternator

1994-Newer "CS130D" Type Internal Regulated Alternator