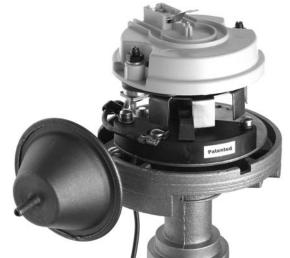

# Breakerless SE Single Wire Ignition

Simple 1 Wire Hook-Up, just connect the original points wire to the module

**Completely stock appearance** 

**Emissions Legal in all 50 States** 

### Three year warranty

The Breakerless SE allows you to convert any 1957 to 1974 GM, AMC or Jeep V8 breaker point type distributor (with a windowed type distributor cap) to a reliable solid-state electronic ignition, utilizing a fully integrated trigger and power module that fits completely inside the

distributor. Unlike competitive systems though, no additional wires protrude from the distributor, only the original points wire. The result is a state-of-the-art ignition with an absolutely stock appearance. The Breakerless SE is so unique that it's patented!

### Outstanding features of this unit include:

- Single wire operation to preserve stock appearance and simplify wiring.
- Active dwell control maintains high rpm spark energy while reducing coil heating at idle.
- Auto-standby prevents coil damage or dead battery if the ignition is accidentally left on.
- Hall effect rotary-vane sensor design compensates for worn bearings and distributor end play. Magnetic sensor is unaffected by oil, dirt or other contaminants, unlike optical systems.
- Over-voltage/over-current protected against damage from high amp battery chargers, reversed battery, or improper wiring.
- Constructed with premium quality components. Sealed, hi-temp thermoplastic housing provides exceptional resistance against moisture and vibration.
- No distributor modification, disassembly, or removal is required.

Kit comes complete with everything you'll need to install the Breakerless SE Single Wire Ignition. Kit includes: 1 Module, 1 (two-piece) vane, all necessary installation hardware and a comprehensive instruction sheet.

Part #38131 Retail \$179.00 For more info on this product visit www.breakerless.com