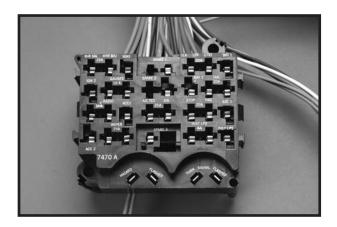

### Features an ATO Type Fuse Block

ATO Type Fuse Block with additional, fully integrated power ports allow the restorer to easily tap power for aftermarket electronic devices such as audio accessories, electric fans & ignition boxes.

### • Upgraded Main Power Circuits

The main power circuits have been upgraded to ensure the extra capacity of the new Classic Auto Fuse Series fuse block. No need to worry about splicing onto existing fuses and circuits for aftermarket type accessories and overloading the fuse.

#### Three Constant Battery Power Accessory Ports

Original Glass Series fuse boxes have only one port. These 3 ports supply constant battery power regardless of the ignition switch position. Each of these ports has a maximum fuse capacity of 10 amps.

### One Instrument Cluster Lamps Accessory Port

Original Glass Series fuse boxes have only one port. This port is used to access the rheostat circuit on the headlamp switch, so the optional lamps connected to this port will dim and brighten with the dash lamps. This port has a maximum fuse capacity of 1 amp which is perfect for night lights in tachs and gauges etc.

#### Two Ignition Power Accessory Ports

Original Glass Series fuse boxes have only one port. These 2 ports supply switched battery power when the ignition switch is in the run position only. Each of these ports has a maximum fuse capacity of 5 amps.

#### Two Accessory Power Accessory Ports

Original Glass Series fuse boxes have only one port. These two ports supply switched battery power when the ignition switch is in the run or accessory position only. Each of these ports has a maximum fuse capacity of 5 amps.

### Three Spare Fuse Ports

These three Spare Fuse Ports have an undefined fuse rating that can be designed by the customer based on the individual need and each port can handle up to 20 amps per cavity. If all three are not used, restorers may increase the remaining individual fuse ratings up to 30 amps for the remaining one to two cavities. In order to use these spare fuses, the optional kit part number 39383 "Spare Fuse Power Wiring Extension Harness" will be required. Instructions are included with this kit.