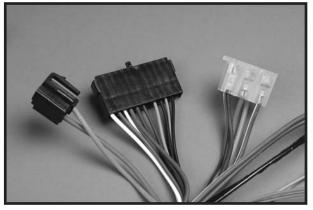

# Classic Auto Fuse Series Dash Harnesses

# Now Available for 1968-1972 Chevelle & El Camino

### Factory replacement style Dash Harnesses with ATO Type fuse blocks

### No cutting, modifying of any sort required!

Our new Classic Auto Fuse Series Dash Harnesses allow the professional restorer to maintain the easy plug and play function of original factory type harnesses, while converting the entire fuse block to an Auto Fuse Series (ATO Type) fuse block. The Classic Auto Fuse Series Dash Harnesses give restorers the flexibility to add additional power circuits, without the installation headaches normally associated with this type of fuse box conversion.

### Features an ATO Type Fuse Block

ATO Type Fuse Block with additional, fully integrated power ports allow the restorer to easily tap power for aftermarket electronic devices such as audio accessories, electric fans & ignition boxes.

### **Features Factory Type Connectors**

Original factory type connectors are used on every wire. Wire colors match the OEM specs, but heavier gauge wires are used on the appropriate power circuits to accommodate aftermarket accessories.