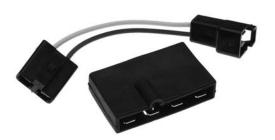

### **Alternator Conversion Kit** External to "SI" Type Internal

Our most popular Alternator Conversion Kit. This kit makes it easy to convert from an External Regulated Alternator to an "SI" Type Internal Regulated Alternator. Kit includes both adapters and an instruction sheet.

Easy to install:

1) Disconnect the external voltage regulator leads and plug our "Special Regulator Adapter" into the voltage regulator lead wires. 2) Disconnect the alternator lead wires. 3) Install new "SI" Type Internal Regulated alternator. 4) Plug one end of our "Alternator Adapter" into the original alternator lead wires and the other into the alternator. Typical application is '63-'74 GM Cars & Trucks, see carline catalogs for specific application information.

Part #27555 Retail \$29.00