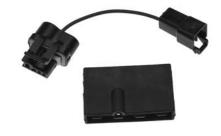

### **Alternator Conversion Kit** External to "CS" Type Internal

This kit makes it easy to convert from an External Regulated Alternator to a "CS" Type Internal Regulated Alternator. Kit includes both adapters and an instruction sheet. Easy to install:

1) Disconnect the external voltage regulator leads and plug our "Special Regulator Adapter" into the voltage regulator lead wires. 2) Disconnect the alternator lead wires. 3) Install new "SI" Type Internal Regulated alternator. 4) Plug one end of our "Alternator Adapter" into the original alternator lead wires and the other into the alternator. Typical application is '63-'74 GM Cars & Trucks, see carline catalogs for specific application information.

Part #37787 Retail \$34.00