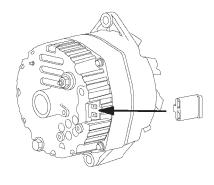

### **Alternator Identification**

1963-1974
External Regulated Alternator

1969-1984 "SI" Type Internal Regulated Alternator

1984-1999 "CS130" & "CS144" Type Internal Regulated Alternator

1994-Newer "CS130D" Type Internal Regulated Alternator