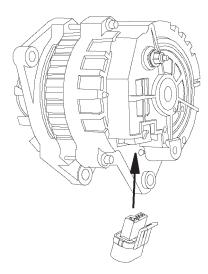

### **Alternator Conversion Kit** "SI" Type Internal to CS130/CS144 Type Internal

Allows for an easy conversion from an "SI" type internal regulated alternator to a "CS130" or "CS144" type internal regulated alternator. Simple to install, the mating end of the adapter pigtail plugs perfectly to the original alternator connector, and the other end plugs right into any "CS130" or "CS144" type alternator. Kit includes adapter pigtail and an instruction sheet.

Typical application is '69-'84 GM Cars & Trucks, see carline catalogs for specific application information.

Part #37796 Retail \$26.00

# Alternator Conversion Kit "SI" Type Internal to "CS130D" Type Internal

Allows for an easy conversion from an "SI" type internal regulated alternator to a "CS130D" type internal regulated alternator. Simple to install, the mating end of the adapter pigtail plugs perfectly to the original alternator connector, and the other end plugs right into any "CS130D" type alternator. Kit includes adapter pigtail and an instruction sheet.

Typical application is '69-'84 GM Cars & Trucks, see carline catalogs for specific application information.

Part #39472 Retail \$27.00