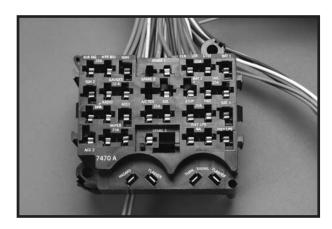

#### Features an ATO Type Fuse Block

ATO Type Fuse Block with additional, fully integrated power ports allow the restorer to easily tap power for aftermarket electronic devices such as audio accessories, electric fans & ignition boxes.

#### **Features Factory Type Connectors**

Original factory type connectors are used on every wire. Wire colors match the OEM specs, but heavier gauge wires are used on the appropriate power circuits to accommodate aftermarket accessories.

#### Three Constant Battery Power Accessory Ports

Original Glass Series fuse boxes have only one port. These 3 ports supply constant battery power regardless of the ignition switch position. Each of these ports has a maximum fuse capacity of 10 amps.

#### One Instrument Cluster Lamps Accessory Port

Original Glass Series fuse boxes have only one port. This port is used to access the rheostat circuit on the headlamp switch, so the optional lamps connected to this port will dim and brighten with the dash lamps. This port has a maximum fuse capacity of 1 amp which is perfect for night lights in tachs and gauges etc.

#### Two Ignition Power Accessory Ports

Original Glass Series fuse boxes have only one port. These 2 ports supply switched battery power when the ignition switch is in the run position only. Each of these ports has a maximum fuse capacity of 5 amps.

#### Two Accessory Power Accessory Ports

Original Glass Series fuse boxes have only one port. These two ports supply switched battery power when the ignition switch is in the run or accessory position only. Each of these ports has a maximum fuse capacity of 5 amps.

#### Three Spare Fuse Ports

These three Spare Fuse Ports have an undefined fuse rating that can be designed by the customer based on the individual need and each port can handle up to 20 amps per cavity. If all three are not used, restorers may increase the remaining individual fuse ratings up to 30 amps for the remaining one to two cavities. In order to use these spare fuses, the optional kit part number 39383 "Spare Fuse Power Wiring Extension Harness" will be required. Instructions are included with this kit.