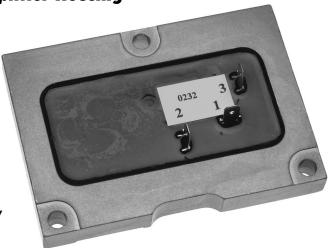

# Transistor Ignition Replacement Module

# Drop-In Replacement Module fits <u>all</u> Chevrolet & Pontiac cars equipped with the rare and optional Transistor Ignition System

**Drops into the Original Finned Amplifier Housing** 

**Quicker Starts** 

**Improved Performance** 

M&H's Transistor Ignition Replacement Module is a drop-in performance upgrade, and provides state-of-the-art ignition technology. This replacement module generates twice the coil primary voltage providing up to 10% more available secondary voltage with the factory T.I. coil. It also can be used with

point type or aftermarket coils or M&H's own T.I. Replacement Coil. It provides output protection against failure caused by broken or disconnected plug wires, and has an extended temperature range to over 300-degrees. The state-of-the-art electronics are completely sealed in thermoplastic to keep water and contaminants out. Superior construction provides superior performance, just like all M&H Electric's products.

### Simple to Install

- Remove the backing plate from your original amplifier housing
- Remove wiring from original circuit board and unscrew it from the housing
- Thoroughly clean the inside of the housing
- Screw in M&H's new T.I. Replacement Module and attach the wiring
- That's it, you'll enjoy Quicker Starts and Improved Performance