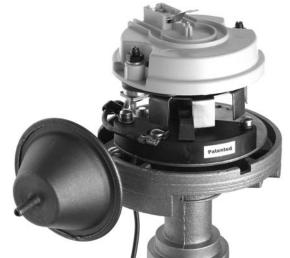

# Breakerless SE Single Wire Ignition

Simple 1 Wire Hook-Up, just connect the original points wire to the module

**Completely stock appearance** 

**Emissions Legal in all 50 States** 

### Three year warranty

The Breakerless SE allows you to convert any 1957 to 1974 GM, AMC or Jeep V8 breaker point type distributor (with a windowed type distributor cap) to a reliable solid-state electronic ignition, utilizing a fully integrated trigger and power module that fits completely inside the

distributor. Unlike competitive systems though, no additional wires protrude from the distributor, only the original points wire. The result is a state-of-the-art ignition with an absolutely stock appearance. The Breakerless SE is so unique that it's patented!

## Outstanding features of this unit include:

- Single wire operation to preserve stock appearance and simplify wiring.
- Active dwell control maintains high rpm spark energy while reducing coil heating at idle.
- Auto-standby prevents coil damage or dead battery if the ignition is accidentally left on.
- Hall effect rotary-vane sensor design compensates for worn bearings and distributor end play. Magnetic sensor is unaffected by oil, dirt or other contaminants, unlike optical systems.
- Over-voltage/over-current protected against damage from high amp battery chargers, reversed battery, or improper wiring.
- Constructed with premium quality components. Sealed, hi-temp thermoplastic housing provides exceptional resistance against moisture and vibration.
- No distributor modification, disassembly, or removal is required.