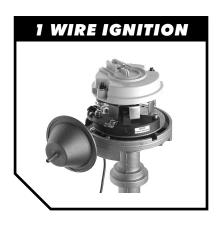

# Breakerless SE Single Wire Ignition

Simple 1 Wire Hook-Up, just connect the original points wire to the module

**Completely stock appearance** 

**Emissions Legal in all 50 States** 

### Three year warranty

The Breakerless SE allows you to convert any 1957 to 1974 GM, AMC or Jeep V8 breaker point type distributor (with a windowed type distributor cap) to a reliable solid-state electronic ignition, utilizing a fully integrated trigger and power module that fits completely inside the

distributor. Unlike competitive systems though, no additional wires protrude from the distributor, only the original points wire. The result is a state-of-the-art ignition with an absolutely stock appearance. The Breakerless SE is so unique that it's patented!