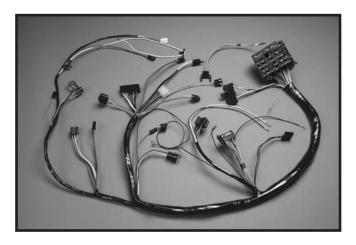

# Classic Auto Fuse Series Dash Harnesses

# Now Available for 1968-1969 Camaro's

## Factory replacement style Dash Harnesses with ATO Type fuse blocks

## No cutting, modifying of any sort required!

Our new Classic Auto Fuse Series Dash Harnesses allow the professional restorer to maintain the easy plug and play function of original factory type harnesses, while converting the entire fuse block to an Auto Fuse Series (ATO Type) fuse block. The Classic Auto Fuse Series Dash Harnesses give restorers the flexibility to add additional power circuits, without the installation headaches normally associated with this type of fuse box conversion.