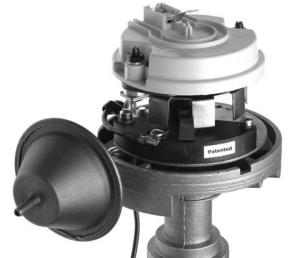

## Breakerless SE Single Wire Ignition

Simple 1 Wire Hook-Up, just connect the original points wire to the module

**Completely stock appearance** 

**Emissions Legal in all 50 States** 

#### Three year warranty

The Breakerless SE allows you to convert any 1957 to 1974 GM, AMC or Jeep V8 breaker point type distributor (with a windowed type distributor cap) to a reliable solid-state electronic ignition, utilizing a fully integrated trigger and power module that fits completely inside the

distributor. Unlike competitive systems though, no additional wires protrude from the distributor, only the original points wire. The result is a state-of-the-art ignition with an absolutely stock appearance. The Breakerless SE is so unique that it's patented!

#### Outstanding features of this unit include:

- Single wire operation to preserve stock appearance and simplify wiring.
- Active dwell control maintains high rpm spark energy while reducing coil heating at idle.
- Auto-standby prevents coil damage or dead battery if the ignition is accidentally left on.
- Hall effect rotary-vane sensor design compensates for worn bearings and distributor end play. Magnetic sensor is unaffected by oil, dirt or other contaminants, unlike optical systems.
- Over-voltage/over-current protected against damage from high amp battery chargers, reversed battery, or improper wiring.
- Constructed with premium quality components. Sealed, hi-temp thermoplastic housing provides exceptional resistance against moisture and vibration.
- No distributor modification, disassembly, or removal is required.

Kit comes complete with everything you'll need to install the Breakerless SE Single Wire Ignition. Kit includes: 1 Module, 1 (two-piece) vane, all necessary installation hardware and a comprehensive instruction sheet.

Part #38131 Retail \$179.00 For more info on this product visit www.breakerless.com