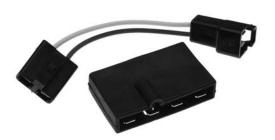

#### **Alternator Conversion Kit** External to "SI" Type Internal

Our most popular Alternator Conversion Kit. This kit makes it easy to convert from an External Regulated Alternator to an "SI" Type Internal Regulated Alternator. Kit includes both adapters and an instruction sheet.

Easy to install:

1) Disconnect the external voltage regulator leads and plug our "Special Regulator Adapter" into the voltage regulator lead wires. 2) Disconnect the alternator lead wires. 3) Install new "SI" Type Internal Regulated alternator. 4) Plug one end of our "Alternator Adapter" into the original alternator lead wires and the other into the alternator. Typical application is '63-'74 GM Cars & Trucks, see carline catalogs for specific application information.

Part #27555 Retail \$29.00