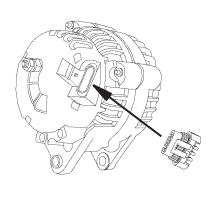

#### **Alternator Conversion Kit** External to "SI" Type Internal

Our most popular Alternator Conversion Kit. This kit makes it easy to convert from an External Regulated Alternator to an "SI" Type Internal Regulated Alternator. Kit includes both adapters and an instruction sheet.

Easy to install:

1) Disconnect the external voltage regulator leads and plug our "Special Regulator Adapter" into the voltage regulator lead wires. 2) Disconnect the alternator lead wires. 3) Install new "SI" Type Internal Regulated alternator. 4) Plug one end of our "Alternator Adapter" into the original alternator lead wires and the other into the alternator. Typical application is '63-'74 GM Cars & Trucks, see carline catalogs for specific application information.

Part #27555 Retail \$29.00