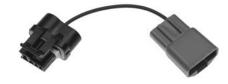

#### **Alternator Conversion Kit** "SI" Type Internal to CS130/CS144 Type Internal

Allows for an easy conversion from an "SI" type internal regulated alternator to a "CS130" or "CS144" type internal regulated alternator. Simple to install, the mating end of the adapter pigtail plugs perfectly to the original alternator connector, and the other end plugs right into any "CS130" or "CS144" type alternator. Kit includes adapter pigtail and an instruction sheet.

Typical application is '69-'84 GM Cars & Trucks, see carline catalogs for specific application information.

Part #37796 Retail \$26.00