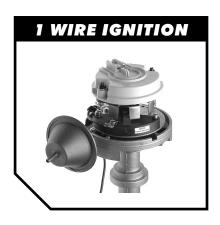

## Breakerless SE Single Wire Ignition

Simple 1 Wire Hook-Up, just connect the original points wire to the module

**Completely stock appearance** 

**Emissions Legal in all 50 States** 

#### Three year warranty

The Breakerless SE allows you to convert any 1957 to 1974 GM, AMC or Jeep V8 breaker point type distributor (with a windowed type distributor cap) to a reliable solid-state electronic ignition, utilizing a fully integrated trigger and power module that fits completely inside the

distributor. Unlike competitive systems though, no additional wires protrude from the distributor, only the original points wire. The result is a state-of-the-art ignition with an absolutely stock appearance. The Breakerless SE is so unique that it's patented!

#### Outstanding features of this unit include:

- Single wire operation to preserve stock appearance and simplify wiring.
- Active dwell control maintains high rpm spark energy while reducing coil heating at idle.
- Auto-standby prevents coil damage or dead battery if the ignition is accidentally left on.
- Hall effect rotary-vane sensor design compensates for worn bearings and distributor end play. Magnetic sensor is unaffected by oil, dirt or other contaminants, unlike optical systems.
- Over-voltage/over-current protected against damage from high amp battery chargers, reversed battery, or improper wiring.
- Constructed with premium quality components. Sealed, hi-temp thermoplastic housing provides exceptional resistance against moisture and vibration.
- No distributor modification, disassembly, or removal is required.

Kit comes complete with everything you'll need to install the Breakerless SE Single Wire Ignition. Kit includes: 1 Module, 1 (two-piece) vane, all necessary installation hardware and a comprehensive instruction sheet.

Part #38131 Retail \$179.00 For more info on this product visit www.breakerless.com