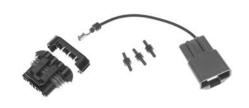

#### **Alternator Conversion Kit** External to "SI" Type Internal

Our most popular Alternator Conversion Kit. This kit makes it easy to convert from an External Regulated Alternator to an "SI" Type Internal Regulated Alternator. Kit includes both adapters and an instruction sheet.

Easy to install:

1) Disconnect the external voltage regulator leads and plug our "Special Regulator Adapter" into the voltage regulator lead wires. 2) Disconnect the alternator lead wires. 3) Install new "SI" Type Internal Regulated alternator. 4) Plug one end of our "Alternator Adapter" into the original alternator lead wires and the other into the alternator. Typical application is '63-'74 GM Cars & Trucks, see carline catalogs for specific application information.

Part #27555 Retail \$29.00