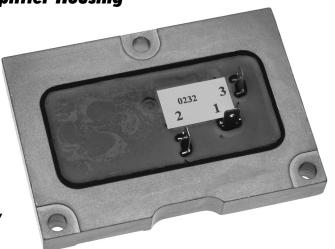

# Transistor Ignition Replacement Module

Drop-In Replacement Module fits <u>all</u> Chevrolet & Pontiac cars equipped with the rare and optional Transistor Ignition System

**Drops into the Original Finned Amplifier Housing** 

**Quicker Starts** 

**Improved Performance** 

M&H's Transistor Ignition Replacement Module is a drop-in performance upgrade, and provides state-of-the-art ignition technology. This replacement module generates twice the coil primary voltage providing up to 10% more available secondary voltage with the factory T.I. coil. It also can be used with

point type or aftermarket coils or M&H's own T.I. Replacement Coil. It provides output protection against failure caused by broken or disconnected plug wires, and has an extended temperature range to over 300-degrees. The state-of-the-art electronics are completely sealed in thermoplastic to keep water and contaminants out. Superior construction provides superior performance, just like all M&H Electric's products.

#### Simple to Install

- Remove the backing plate from your original amplifier housing
- Remove wiring from original circuit board and unscrew it from the housing
- Thoroughly clean the inside of the housing
- Screw in M&H's new T.I. Replacement Module and attach the wiring
- That's it, you'll enjoy Quicker Starts and Improved Performance

Fits <u>all</u> Chevrolet & Pontiac cars with Transistor Ignition

Part #32270 Retail \$172.00

Phone (562) 926-9552 Fax (562) 926-9572

| Part<br>Number | Year   | Description                                                                                                                        | Price          | *Re |
|----------------|--------|------------------------------------------------------------------------------------------------------------------------------------|----------------|-----|
| AIR COI        | NDITIO | DNING CONTROL ASSEMBLY                                                                                                             |                |     |
| 01222890       | 1965   | AIR CONDITIONING CONTROL ASSEMBLY With A/C, Complete With Fan Switch                                                               | \$185.00       | N   |
| 01222890       | 1966   | AIR CONDITIONING CONTROL ASSEMBLY With A/C, Complete With Fan Switch                                                               | \$185.00       | 1   |
| AIR COI        | NDITIC | DNING HARNESS                                                                                                                      |                |     |
| 22340          | 1958   | AIR CONDITIONING HARNESS                                                                                                           | \$153.00       |     |
| 18370          | 1959   | AIR CONDITIONING HARNESS                                                                                                           | \$153.00       |     |
| 36085          | 1959   | AIR CONDITIONING HARNESS For "Cool Pack" Under Dash Unit                                                                           | \$149.00       |     |
| 18370          | 1960   | AIR CONDITIONING HARNESS                                                                                                           | \$153.00       |     |
| 36085          | 1960   | AIR CONDITIONING HARNESS For "Cool Pack" Under Dash Unit                                                                           | \$149.00       |     |
| 20720          | 1961   | AIR CONDITIONING HARNESS                                                                                                           | \$160.00       |     |
| 19215          | 1962   | AIR CONDITIONING HARNESS                                                                                                           | \$153.00       |     |
| 29035          | 1963   | AIR CONDITIONING HARNESS Early, Before 3/22/63 Production Date                                                                     | \$153.00       |     |
| 19220          | 1963   | AIR CONDITIONING HARNESS Late, After 3/22/63 Production Date                                                                       | \$149.00       |     |
| 04945          | 1964   | AIR CONDITIONING HARNESS With Under Dash A/C                                                                                       | \$153.00       |     |
| 04895          | 1964   | AIR CONDITIONING HARNESS With C.A.C. A/C                                                                                           | \$149.00       |     |
| 06255          | 1965   | AIR CONDITIONING HARNESS With Under Dash A/C                                                                                       | \$153.00       |     |
|                |        | Note: A/C Wiring Is Not An Integral Part Of Dash And Engine Harness.                                                               |                |     |
| 10620          | 1965   | AIR CONDITIONING HARNESS Caprice, With Auto Temp Control A/C                                                                       | \$211.00       |     |
|                |        | Note: A/C Wiring Is Not An Integral Part Of Dash And Engine Harness.                                                               |                |     |
| 06255          | 1966   | AIR CONDITIONING HARNESS With Under Dash A/C                                                                                       | \$153.00       |     |
| 10000          | 4000   | Note: A/C Wiring Is Not An Integral Part Of Dash And Engine Harness.                                                               | <b>#044.00</b> |     |
| 10620          | 1966   | AIR CONDITIONING HARNESS Caprice, With Auto Temp Control A/C  Note: A/C Wiring Is Not An Integral Part Of Dash And Engine Harness. | \$211.00       |     |
| 10965          | 1967   | AIR CONDITIONING HARNESS Caprice, With Auto Temp Control A/C                                                                       | \$211.00       |     |
| 10850          | 1967   | AIR CONDITIONING HARNESS With C.A.C. A/C                                                                                           | \$211.00       |     |
| 10965          | 1968   | AIR CONDITIONING HARNESS Caprice, With Auto Temp Control A/C                                                                       | \$211.00       |     |
| 11890          | 1968   | AIR CONDITIONING HARNESS With C.A.C. A/C                                                                                           | \$220.00       |     |
| 13055          | 1969   | AIR CONDITIONING HARNESS With Auto Temp Control A/C                                                                                | \$211.00       |     |
| 13040          | 1969   | AIR CONDITIONING HARNESS With C.A.C. A/C                                                                                           | \$220.00       |     |
| 14785          | 1970   | AIR CONDITIONING HARNESS With Auto Temp Control A/C                                                                                | \$211.00       |     |
| 13040          | 1970   | AIR CONDITIONING HARNESS With C.A.C. A/C                                                                                           | \$220.00       |     |
| AIR COI        |        | ONING POWER FEED WIRE                                                                                                              |                |     |
| 19830          | 1961   | AIR CONDITIONING POWER FEED WIRE Starter Solenoid To A/C Harness                                                                   | \$25.00        |     |
| 19830          | 1962   | AIR CONDITIONING POWER FEED WIRE Starter Solenoid To A/C Harness                                                                   | \$25.00        |     |
| 33800          | 1963   | AIR CONDITIONING POWER FEED WIRE C.A.C. A/C, Starter Solenoid To A/C Harness                                                       | \$22.00        |     |
| 28225          | 1964   | AIR CONDITIONING POWER FEED WIRE Starter Solenoid To A/C Fuse                                                                      | \$22.00        |     |
| 43554          | 1965   | AIR CONDITIONING POWER FEED WIRE C.A.C. A/C, Horn Relay To Engine Harness                                                          | \$23.00        |     |
| 33800          | 1966   | AIR CONDITIONING POWER FEED WIRE Auto Temp Control A/C, Starter Solenoid To A/C Harness                                            | \$22.00        |     |
| 43554          | 1966   | AIR CONDITIONING POWER FEED WIRE C.A.C. A/C, Horn Relay To Engine Harness                                                          | \$23.00        |     |
| 10970          | 1967   | AIR CONDITIONING POWER FEED WIRE C.A.C. A/C, Horn Relay To A/C Fuse                                                                | \$22.00        |     |
| 10970          | 1968   | AIR CONDITIONING POWER FEED WIRE C.A.C. A/C, Horn Relay To A/C Fuse                                                                | \$22.00        |     |
| 35120          | 1969   | AIR CONDITIONING POWER FEED WIRE Horn Relay To A/C Harness                                                                         | \$25.00        |     |
| 35120          | 1970   | AIR CONDITIONING POWER FEED WIRE Horn Relay To A/C Harness                                                                         | \$25.00        |     |
|                | ATOR   | CONVERSION KIT                                                                                                                     |                |     |
| 27555          | 1963   | ALTERNATOR CONVERSION KIT External To Internal Regulator Conversion Harness ("SI" Series)                                          | \$29.00        |     |
| 2,000          | .000   | Note: For Use With 1972-84 Non-Serpentine Belt ("SI" Series) Internal Regulated Alternators.                                       | Ψ23.00         |     |