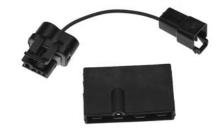

#### **Alternator Conversion Kit** External to "CS" Type Internal

This kit makes it easy to convert from an External Regulated Alternator to a "CS" Type Internal Regulated Alternator. Kit includes both adapters and an instruction sheet. Easy to install:

1) Disconnect the external voltage regulator leads and plug our "Special Regulator Adapter" into the voltage regulator lead wires. 2) Disconnect the alternator lead wires. 3) Install new "SI" Type Internal Regulated alternator. 4) Plug one end of our "Alternator Adapter" into the original alternator lead wires and the other into the alternator. Typical application is '63-'74 GM Cars & Trucks, see carline catalogs for specific application information.

Part #37787 Retail \$34.00