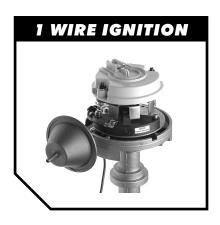

# Breakerless SE Single Wire Ignition

Simple 1 Wire Hook-Up, just connect the original points wire to the module

**Completely stock appearance** 

**Emissions Legal in all 50 States** 

#### Three year warranty

The Breakerless SE allows you to convert any 1957 to 1974 GM, AMC or Jeep V8 breaker point type distributor (with a windowed type distributor cap) to a reliable solid-state electronic ignition, utilizing a fully integrated trigger and power module that fits completely inside the

distributor. Unlike competitive systems though, no additional wires protrude from the distributor, only the original points wire. The result is a state-of-the-art ignition with an absolutely stock appearance. The Breakerless SE is so unique that it's patented!

#### Outstanding features of this unit include:

- Single wire operation to preserve stock appearance and simplify wiring.
- Active dwell control maintains high rpm spark energy while reducing coil heating at idle.
- Auto-standby prevents coil damage or dead battery if the ignition is accidentally left on.
- Hall effect rotary-vane sensor design compensates for worn bearings and distributor end play. Magnetic sensor is unaffected by oil, dirt or other contaminants, unlike optical systems.
- Over-voltage/over-current protected against damage from high amp battery chargers, reversed battery, or improper wiring.
- Constructed with premium quality components. Sealed, hi-temp thermoplastic housing provides exceptional resistance against moisture and vibration.
- No distributor modification, disassembly, or removal is required.

Kit comes complete with everything you'll need to install the Breakerless SE Single Wire Ignition. Kit includes: 1 Module, 1 (two-piece) vane, all necessary installation hardware and a comprehensive instruction sheet.

Part #38131 Retail \$189.00 For more info on this product visit www.breakerless.com

Effective Date: 7/1/2025

Phone (562) 926-9552 Fax (562) 926-9572

| Part<br>Number | Year   | Description                                                                                                    | Price *Rev |
|----------------|--------|----------------------------------------------------------------------------------------------------------------|------------|
|                | NDITIO | ONING COMPRESSOR EXTENSION HARNESS                                                                             |            |
| 00990          | 1973   | AIR CONDITIONING COMPRESSOR EXTENSION HARNESS All, From Compressor To Main A/C Harness                         | \$68.00    |
| 00990          | 1974   | AIR CONDITIONING COMPRESSOR EXTENSION HARNESS All, From Compressor To Main A/C Harness                         | \$68.00    |
| 41626          | 1975   | AIR CONDITIONING COMPRESSOR EXTENSION HARNESS 6 Cylinder, From Compressor To Main A/C Harness                  | \$68.00    |
|                |        | Note: 6 Cylinder Items Are Not Returnable.                                                                     |            |
| 00990          | 1975   | AIR CONDITIONING COMPRESSOR EXTENSION HARNESS V/8, From Compressor To Main A/C Harness                         | \$68.00    |
| 41627          | 1976   | AIR CONDITIONING COMPRESSOR EXTENSION HARNESS 6 Cylinder, From Compressor To Main A/C Harness                  | \$68.00    |
|                |        | Note: 6 Cylinder Items Are Not Returnable.                                                                     |            |
| 00990          | 1976   | AIR CONDITIONING COMPRESSOR EXTENSION HARNESS V/8, From Compressor To Main A/C Harness                         | \$68.00    |
| 41628          | 1977   | AIR CONDITIONING COMPRESSOR EXTENSION HARNESS 6 Cylinder, From Compressor To Main A/C Harness                  | \$68.00    |
|                |        | Note: 6 Cylinder Items Are Not Returnable.                                                                     |            |
| 41629          | 1977   | AIR CONDITIONING COMPRESSOR EXTENSION HARNESS V/8, From Compressor To Main A/C Harness                         | \$56.00    |
| 41630          | 1980   | AIR CONDITIONING COMPRESSOR EXTENSION HARNESS V/6, 231 C.I. Turbo, From Compressor To Main A/C Harness         | \$78.00    |
| 41631          | 1981   | AIR CONDITIONING COMPRESSOR EXTENSION HARNESS V/6, 231 C.I. Turbo, From Compressor To Main A/C Harness         | \$78.00    |
|                |        | Note: 1978-1982 Compressor Wiring Is Part Of Engine Harness, Except For 1980-81 V/6, 231 C.i. Turbo Cars.      |            |
| AIR CO         | NDITIC | DNING HARNESS                                                                                                  |            |
| 04945          | 1964   | AIR CONDITIONING HARNESS With Factory Installed Under Dash Mounted A/C                                         | \$176.00   |
| 04940          | 1964   | AIR CONDITIONING HARNESS Includes Heater Wiring                                                                | \$191.00   |
| 04895          | 1965   | AIR CONDITIONING HARNESS Includes Heater Wiring                                                                | \$172.00   |
| 04895          | 1966   | AIR CONDITIONING HARNESS Separate A/C Wiring, Only Used When A/C Wiring Is Not Part Of Dash & Engine Harnesses | \$172.00   |
| 10770          | 1967   | AIR CONDITIONING HARNESS Includes Heater Wiring                                                                | \$182.00   |
| 11880          | 1968   | AIR CONDITIONING HARNESS Includes Heater Wiring                                                                | \$212.00   |
| 12955          | 1969   | AIR CONDITIONING HARNESS Includes Heater Wiring                                                                | \$212.00   |
| 14965          | 1970   | AIR CONDITIONING HARNESS Includes Heater Wiring                                                                | \$212.00   |
| 15440          | 1971   | AIR CONDITIONING HARNESS Includes Heater Wiring                                                                | \$212.00   |
| 28235          | 1971   | AIR CONDITIONING ANTI-DIESEL RELAY FEED WIRE From Fuse Box To A/C Harness                                      | \$18.00    |
| 16465          | 1972   | AIR CONDITIONING HARNESS Includes Heater Wiring                                                                | \$212.00   |
| 41632          | 1973   | AIR CONDITIONING HARNESS Main, Engine Compartment  Note: Customer Must Supply Their Original Firewall Grommet. | \$263.00   |
| 41633          | 1973   | AIR CONDITIONING EXTENSION HARNESS Blower Switch, Under Dash                                                   | \$69.00    |
| 41499          | 1974   | AIR CONDITIONING HARNESS Main, Engine Compartment                                                              | \$263.00   |
|                |        | Note: Customer Must Supply Their Original Firewall Grommet.                                                    |            |
| 41498          | 1974   | AIR CONDITIONING EXTENSION HARNESS Blower Switch, Under Dash                                                   | \$69.00    |
| 41636          | 1975   | AIR CONDITIONING HARNESS Main, Engine Compartment                                                              | \$228.00   |
|                |        | Note: Customer Must Supply Their Original Firewall Grommet.                                                    |            |
| 41498          | 1975   | AIR CONDITIONING EXTENSION HARNESS Blower Switch, Under Dash                                                   | \$69.00    |
| 41636          | 1976   | AIR CONDITIONING HARNESS Main, Engine Compartment                                                              | \$228.00   |
|                |        | Note: Customer Must Supply Their Original Firewall Grommet.                                                    |            |
| 41498          | 1976   | AIR CONDITIONING EXTENSION HARNESS Blower Switch, Under Dash                                                   | \$69.00    |
| 41634          | 1977   | AIR CONDITIONING HARNESS Main, Engine Compartment  Note: Customer Must Supply Their Original Firewall Grommet. | \$263.00   |
| 41498          | 1977   | AIR CONDITIONING EXTENSION HARNESS Blower Switch, Under Dash                                                   | \$69.00    |
| 41635          | 1978   | AIR CONDITIONING HARNESS Main, Engine Compartment                                                              | \$263.00   |
|                |        | Note: Compressor Wiring Is Part Of Engine Harness.                                                             |            |
| 41916          | 1978   | AIR CONDITIONING EXTENSION HARNESS Blower Switch, Under Dash                                                   | \$144.00   |
| 41635          | 1979   | AIR CONDITIONING HARNESS Main, Engine Compartment                                                              | \$263.00   |
|                |        | Note: Compressor Wiring Is Part Of Engine Harness.                                                             |            |