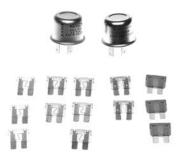

#### Fuse & Flasher Kit

Contains two flashers, one complete set of ATO fuses, plus one spare of each amperage. Does not contain fuses for the three spare cavities

| or cacif amporage. D | ocs not comain toses for the in | ree spare carmes. |
|----------------------|---------------------------------|-------------------|
| Part Number 39464    | 1968 Chevelle/El Camino         | Retail \$27.00    |
| Part Number 39466    | 1969 Chevelle/El Camino         | Retail \$27.00    |
| Part Number 39463    | 1970 Chevelle/El Camino         | Retail \$27.00    |
| Part Number 39466    | 1971 Chevelle/El Camino         | Retail \$27.00    |
| Part Number 39465    | 1972 Chevelle/El Camino         | Retail \$28.00    |
|                      |                                 |                   |

#### **Alternator Identification**

1963-1974
External Regulated Alternator

1969-1984 "SI" Type Internal Regulated Alternator

1984-1999 "CS130" & "CS144" Type Internal Regulated Alternator

1994-Newer "CS130D" Type Internal Regulated Alternator