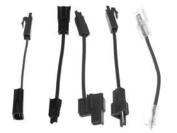

#### **Alternator Conversion Kit** External to "SI" Type Internal

Our most popular Alternator Conversion Kit. This kit makes it easy to convert from an External Regulated Alternator to an "SI" Type Internal Regulated Alternator. Kit includes both adapters and an instruction sheet.

Easy to install:

1) Disconnect the external voltage regulator leads and plug our "Special Regulator Adapter" into the voltage regulator lead wires. 2) Disconnect the alternator lead wires. 3) Install new "SI" Type Internal Regulated alternator. 4) Plug one end of our "Alternator Adapter" into the original alternator lead wires and the other into the alternator. Typical application is '63-'74 GM Cars & Trucks, see carline catalogs for specific application information.

#### **Alternator Conversion Kit** External to "CS" Type Internal

This kit makes it easy to convert from an External Regulated Alternator to a "CS" Type Internal Regulated Alternator. Kit includes both adapters and an instruction sheet. Easy to install:

1) Disconnect the external voltage regulator leads and plug our "Special Regulator Adapter" into the voltage regulator lead wires. 2) Disconnect the alternator lead wires. 3) Install new "SI" Type Internal Regulated alternator. 4) Plug one end of our "Alternator Adapter" into the original alternator lead wires and the other into the alternator. Typical application is '63-'74 GM Cars & Trucks, see carline catalogs for specific application information.

#### **Alternator Conversion Kit** "SI" Type Internal to CS130/CS144 Type Internal

Allows for an easy conversion from an "SI" type internal regulated alternator to a "CS130" or "CS144" type internal regulated alternator. Simple to install, the mating end of the adapter pigtail plugs perfectly to the original alternator connector, and the other end plugs right into any "CS130" or "CS144" type alternator. Kit includes adapter pigtail and an instruction sheet.