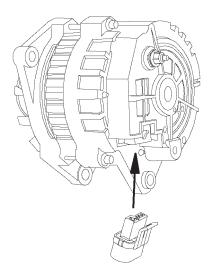

# Alternator Conversion Kit "SI" Type Internal to "CS130D" Type Internal

Allows for an easy conversion from an "SI" type internal regulated alternator to a "CS130D" type internal regulated alternator. Simple to install, the mating end of the adapter pigtail plugs perfectly to the original alternator connector, and the other end plugs right into any "CS130D" type alternator. Kit includes adapter pigtail and an instruction sheet.

Typical application is '69-'84 GM Cars & Trucks, see carline catalogs for specific application information.

Part #39472 Retail \$27.00

#### **Alternator Identification**

1963-1974
External Regulated Alternator

1969-1984 "SI" Type Internal Regulated Alternator

1984-1999 "CS130" & "CS144" Type Internal Regulated Alternator

1994-Newer "CS130D" Type Internal Regulated Alternator