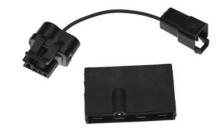

#### **Alternator Conversion Kit** External to "SI" Type Internal

Our most popular Alternator Conversion Kit. This kit makes it easy to convert from an External Regulated Alternator to an "SI" Type Internal Regulated Alternator. Kit includes both adapters and an instruction sheet.

Easy to install:

1) Disconnect the external voltage regulator leads and plug our "Special Regulator Adapter" into the voltage regulator lead wires. 2) Disconnect the alternator lead wires. 3) Install new "SI" Type Internal Regulated alternator. 4) Plug one end of our "Alternator Adapter" into the original alternator lead wires and the other into the alternator. Typical application is '63-'74 GM Cars & Trucks, see carline catalogs for specific application information.

Part #27555 Retail \$34.00