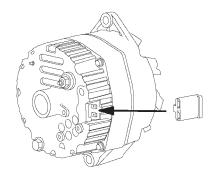

#### **Alternator Conversion Kit** "SI" Type Internal to CS130/CS144 Type Internal

Allows for an easy conversion from an "SI" type internal regulated alternator to a "CS130" or "CS144" type internal regulated alternator. Simple to install, the mating end of the adapter pigtail plugs perfectly to the original alternator connector, and the other end plugs right into any "CS130" or "CS144" type alternator. Kit includes adapter pigtail and an instruction sheet.

Typical application is '69-'84 GM Cars & Trucks, see carline catalogs for specific application information.

Part #37796 Retail \$26.00

#### **Alternator Identification**

1963-1974
External Regulated Alternator

1969-1984 "SI" Type Internal Regulated Alternator

1984-1999 "CS130" & "CS144" Type Internal Regulated Alternator

1994-Newer "CS130D" Type Internal Regulated Alternator