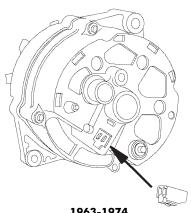

#### **Alternator Identification**

1963-1974
External Regulated Alternator

1969-1984 "SI" Type Internal Regulated Alternator

1984-1999 "CS130" & "CS144" Type Internal Regulated Alternator

1994-Newer "CS130D" Type Internal Regulated Alternator