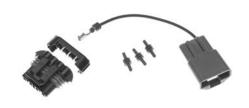

#### **Alternator Conversion Kit** External to "SI" Type Internal

Our most popular Alternator Conversion Kit. This kit makes it easy to convert from an External Regulated Alternator to an "SI" Type Internal Regulated Alternator. Kit includes both adapters and an instruction sheet.

Easy to install:

1) Disconnect the external voltage regulator leads and plug our "Special Regulator Adapter" into the voltage regulator lead wires. 2) Disconnect the alternator lead wires. 3) Install new "SI" Type Internal Regulated alternator. 4) Plug one end of our "Alternator Adapter" into the original alternator lead wires and the other into the alternator. Typical application is '63-'74 GM Cars & Trucks, see carline catalogs for specific application information.

Part #27555 Retail \$34.00