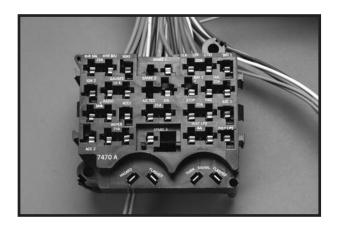

#### Features an ATO Type Fuse Block

ATO Type Fuse Block with additional, fully integrated power ports allow the restorer to easily tap power for aftermarket electronic devices such as audio accessories, electric fans & ignition boxes.

#### • Upgraded Main Power Circuits

The main power circuits have been upgraded to ensure the extra capacity of the new Classic Auto Fuse Series fuse block. No need to worry about splicing onto existing fuses and circuits for aftermarket type accessories and overloading the fuse.

#### Three Constant Battery Power Accessory Ports

Original Glass Series fuse boxes have only one port. These 3 ports supply constant battery power regardless of the ignition switch position. Each of these ports has a maximum fuse capacity of 10 amps.

#### One Instrument Cluster Lamps Accessory Port

Original Glass Series fuse boxes have only one port. This port is used to access the rheostat circuit on the headlamp switch, so the optional lamps connected to this port will dim and brighten with the dash lamps. This port has a maximum fuse capacity of 1 amp which is perfect for night lights in tachs and gauges etc.

#### Two Ignition Power Accessory Ports

Original Glass Series fuse boxes have only one port. These 2 ports supply switched battery power when the ignition switch is in the run position only. Each of these ports has a maximum fuse capacity of 5 amps.

#### Two Accessory Power Accessory Ports

Original Glass Series fuse boxes have only one port. These two ports supply switched battery power when the ignition switch is in the run or accessory position only. Each of these ports has a maximum fuse capacity of 5 amps.

#### Three Spare Fuse Ports

These three Spare Fuse Ports have an undefined fuse rating that can be designed by the customer based on the individual need and each port can handle up to 20 amps per cavity. If all three are not used, restorers may increase the remaining individual fuse ratings up to 30 amps for the remaining one to two cavities. In order to use these spare fuses, the optional kit part number 39383 "Spare Fuse Power Wiring Extension Harness" will be required. Instructions are included with this kit.