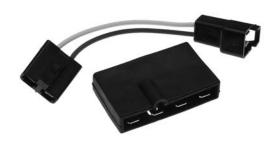

# Classic Auto Fuse Series Dash Harnesses

## Now Available for 1968-1972 Chevelle & El Camino

#### Factory replacement style Dash Harnesses with ATO Type fuse blocks

#### No cutting, modifying of any sort required!

Our new Classic Auto Fuse Series Dash Harnesses allow the professional restorer to maintain the easy plug and play function of original factory type harnesses, while converting the entire fuse block to an Auto Fuse Series (ATO Type) fuse block. The Classic Auto Fuse Series Dash Harnesses give restorers the flexibility to add additional power circuits, without the installation headaches normally associated with this type of fuse box conversion.

The plug and play Classic Auto Fuse Series Dash Harnesses are a first in the industry. Don't be fooled by clever advertising and claims by others that their do-it-yourself harnesses are easy to install. There is no other product like this on the market anywhere.

There is no cutting, modifying or altering of any sort required. Just plug it in and turn it on, it's that simple. The Classic Auto Fuse Dash Harnesses are completely compatible with the remaining harnesses in the car; couple that with our world renowned technical support for the finest product money can buy.