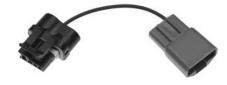

#### **Alternator Conversion Kit** "SI" Type Internal to CS130/CS144 Type Internal

Allows for an easy conversion from an "SI" type internal regulated alternator to a "CS130" or "CS144" type internal regulated alternator. Simple to install, the mating end of the adapter pigtail plugs perfectly to the original alternator connector, and the other end plugs right into any "CS130" or "CS144" type alternator. Kit includes adapter pigtail and an instruction sheet.

Typical application is '69-'84 GM Cars & Trucks, see carline catalogs for specific application information.

Part #37796 Retail \$26.00