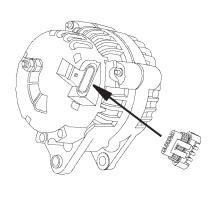

# **Alternator Conversion Kits**

## See car line catalogs for specific applications

#### **Alternator Conversion Kit** External to "SI" Type Internal

Our most popular Alternator Conversion Kit. This kit makes it easy to convert from an External Regulated Alternator to an "SI" Type Internal Regulated Alternator. Kit includes both adapters and an instruction sheet.

Easy to install:

1) Disconnect the external voltage regulator leads and plug our "Special Regulator Adapter" into the voltage regulator lead wires. 2) Disconnect the alternator lead wires. 3) Install new "SI" Type Internal Regulated alternator. 4) Plug one end of our "Alternator Adapter" into the original alternator lead wires and the other into the alternator. Typical application is '63-'74 GM Cars & Trucks, see carline catalogs for specific application information.

Part #27555 Retail \$34.00

#### **Alternator Identification**

1963-1974
External Regulated Alternator

1969-1984 "SI" Type Internal Regulated Alternator

1984-1999 "CS130" & "CS144" Type Internal Regulated Alternator

1994-Newer "CS130D" Type Internal Regulated Alternator