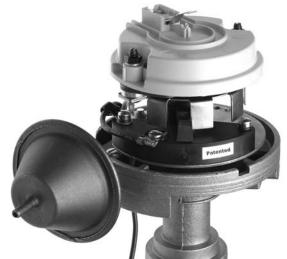

# Breakerless SE Single Wire Ignition

Simple 1 Wire Hook-Up, just connect the original points wire to the module

**Completely stock appearance** 

**Emissions Legal in all 50 States** 

#### Three year warranty

The Breakerless SE allows you to convert any 1957 to 1974 GM, AMC or Jeep V8 breaker point type distributor (with a windowed type distributor cap) to a reliable solid-state electronic ignition, utilizing a fully integrated trigger and power module that fits completely inside the

distributor. Unlike competitive systems though, no additional wires protrude from the distributor, only the original points wire. The result is a state-of-the-art ignition with an absolutely stock appearance. The Breakerless SE is so unique that it's patented!

#### Outstanding features of this unit include:

- Single wire operation to preserve stock appearance and simplify wiring.
- Active dwell control maintains high rpm spark energy while reducing coil heating at idle.
- Auto-standby prevents coil damage or dead battery if the ignition is accidentally left on.
- Hall effect rotary-vane sensor design compensates for worn bearings and distributor end play. Magnetic sensor is unaffected by oil, dirt or other contaminants, unlike optical systems.
- Over-voltage/over-current protected against damage from high amp battery chargers, reversed battery, or improper wiring.
- Constructed with premium quality components. Sealed, hi-temp thermoplastic housing provides exceptional resistance against moisture and vibration.
- No distributor modification, disassembly, or removal is required.

Kit comes complete with everything you'll need to install the Breakerless SE Single Wire Ignition. Kit includes: 1 Module, 1 (two-piece) vane, all necessary installation hardware and a comprehensive instruction sheet.

Part #38131 Retail \$189.00 For more info on this product visit www.breakerless.com

Effective Date: 7/1/2025

Phone (562) 926-9552 Fax (562) 926-9572

| Part<br>Number | Year   | Description                                                                                                    | Price *Rev |
|----------------|--------|----------------------------------------------------------------------------------------------------------------|------------|
|                | NDITIO | ONING COMPRESSOR EXTENSION HARNESS                                                                             |            |
| 00990          | 1973   | AIR CONDITIONING COMPRESSOR EXTENSION HARNESS All, From Compressor To Main A/C Harness                         | \$68.00    |
| 00990          | 1974   | AIR CONDITIONING COMPRESSOR EXTENSION HARNESS All, From Compressor To Main A/C Harness                         | \$68.00    |
| 41626          | 1975   | AIR CONDITIONING COMPRESSOR EXTENSION HARNESS 6 Cylinder, From Compressor To Main A/C Harness                  | \$68.00    |
|                |        | Note: 6 Cylinder Items Are Not Returnable.                                                                     |            |
| 00990          | 1975   | AIR CONDITIONING COMPRESSOR EXTENSION HARNESS V/8, From Compressor To Main A/C Harness                         | \$68.00    |
| 41627          | 1976   | AIR CONDITIONING COMPRESSOR EXTENSION HARNESS 6 Cylinder, From Compressor To Main A/C Harness                  | \$68.00    |
|                |        | Note: 6 Cylinder Items Are Not Returnable.                                                                     |            |
| 00990          | 1976   | AIR CONDITIONING COMPRESSOR EXTENSION HARNESS V/8, From Compressor To Main A/C Harness                         | \$68.00    |
| 41628          | 1977   | AIR CONDITIONING COMPRESSOR EXTENSION HARNESS 6 Cylinder, From Compressor To Main A/C Harness                  | \$68.00    |
|                |        | Note: 6 Cylinder Items Are Not Returnable.                                                                     |            |
| 41629          | 1977   | AIR CONDITIONING COMPRESSOR EXTENSION HARNESS V/8, From Compressor To Main A/C Harness                         | \$56.00    |
| 41630          | 1980   | AIR CONDITIONING COMPRESSOR EXTENSION HARNESS V/6, 231 C.I. Turbo, From Compressor To Main A/C Harness         | \$78.00    |
| 41631          | 1981   | AIR CONDITIONING COMPRESSOR EXTENSION HARNESS V/6, 231 C.I. Turbo, From Compressor To Main A/C Harness         | \$78.00    |
|                |        | Note: 1978-1982 Compressor Wiring Is Part Of Engine Harness, Except For 1980-81 V/6, 231 C.i. Turbo Cars.      |            |
| AIR CO         | NDITIC | DNING HARNESS                                                                                                  |            |
| 04945          | 1964   | AIR CONDITIONING HARNESS With Factory Installed Under Dash Mounted A/C                                         | \$176.00   |
| 04940          | 1964   | AIR CONDITIONING HARNESS Includes Heater Wiring                                                                | \$191.00   |
| 04895          | 1965   | AIR CONDITIONING HARNESS Includes Heater Wiring                                                                | \$172.00   |
| 04895          | 1966   | AIR CONDITIONING HARNESS Separate A/C Wiring, Only Used When A/C Wiring Is Not Part Of Dash & Engine Harnesses | \$172.00   |
| 10770          | 1967   | AIR CONDITIONING HARNESS Includes Heater Wiring                                                                | \$182.00   |
| 11880          | 1968   | AIR CONDITIONING HARNESS Includes Heater Wiring                                                                | \$212.00   |
| 12955          | 1969   | AIR CONDITIONING HARNESS Includes Heater Wiring                                                                | \$212.00   |
| 14965          | 1970   | AIR CONDITIONING HARNESS Includes Heater Wiring                                                                | \$212.00   |
| 15440          | 1971   | AIR CONDITIONING HARNESS Includes Heater Wiring                                                                | \$212.00   |
| 28235          | 1971   | AIR CONDITIONING ANTI-DIESEL RELAY FEED WIRE From Fuse Box To A/C Harness                                      | \$18.00    |
| 16465          | 1972   | AIR CONDITIONING HARNESS Includes Heater Wiring                                                                | \$212.00   |
| 41632          | 1973   | AIR CONDITIONING HARNESS Main, Engine Compartment  Note: Customer Must Supply Their Original Firewall Grommet. | \$263.00   |
| 41633          | 1973   | AIR CONDITIONING EXTENSION HARNESS Blower Switch, Under Dash                                                   | \$69.00    |
| 41499          | 1974   | AIR CONDITIONING HARNESS Main, Engine Compartment                                                              | \$263.00   |
|                |        | Note: Customer Must Supply Their Original Firewall Grommet.                                                    |            |
| 41498          | 1974   | AIR CONDITIONING EXTENSION HARNESS Blower Switch, Under Dash                                                   | \$69.00    |
| 41636          | 1975   | AIR CONDITIONING HARNESS Main, Engine Compartment                                                              | \$228.00   |
|                |        | Note: Customer Must Supply Their Original Firewall Grommet.                                                    |            |
| 41498          | 1975   | AIR CONDITIONING EXTENSION HARNESS Blower Switch, Under Dash                                                   | \$69.00    |
| 41636          | 1976   | AIR CONDITIONING HARNESS Main, Engine Compartment                                                              | \$228.00   |
|                |        | Note: Customer Must Supply Their Original Firewall Grommet.                                                    |            |
| 41498          | 1976   | AIR CONDITIONING EXTENSION HARNESS Blower Switch, Under Dash                                                   | \$69.00    |
| 41634          | 1977   | AIR CONDITIONING HARNESS Main, Engine Compartment  Note: Customer Must Supply Their Original Firewall Grommet. | \$263.00   |
| 41498          | 1977   | AIR CONDITIONING EXTENSION HARNESS Blower Switch, Under Dash                                                   | \$69.00    |
| 41635          | 1978   | AIR CONDITIONING HARNESS Main, Engine Compartment                                                              | \$263.00   |
|                |        | Note: Compressor Wiring Is Part Of Engine Harness.                                                             |            |
| 41916          | 1978   | AIR CONDITIONING EXTENSION HARNESS Blower Switch, Under Dash                                                   | \$144.00   |
| 41635          | 1979   | AIR CONDITIONING HARNESS Main, Engine Compartment                                                              | \$263.00   |
|                |        | Note: Compressor Wiring Is Part Of Engine Harness.                                                             |            |