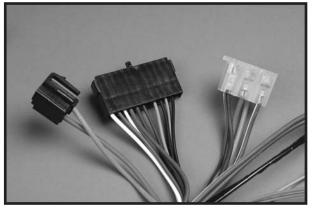

# Classic Auto Fuse Series Dash Harnesses

## Now Available for 1968-1972 Chevelle & El Camino

#### Factory replacement style Dash Harnesses with ATO Type fuse blocks

#### No cutting, modifying of any sort required!

Our new Classic Auto Fuse Series Dash Harnesses allow the professional restorer to maintain the easy plug and play function of original factory type harnesses, while converting the entire fuse block to an Auto Fuse Series (ATO Type) fuse block. The Classic Auto Fuse Series Dash Harnesses give restorers the flexibility to add additional power circuits, without the installation headaches normally associated with this type of fuse box conversion.

#### Features an ATO Type Fuse Block

ATO Type Fuse Block with additional, fully integrated power ports allow the restorer to easily tap power for aftermarket electronic devices such as audio accessories, electric fans & ignition boxes.

#### **Features Factory Type Connectors**

Original factory type connectors are used on every wire. Wire colors match the OEM specs, but heavier gauge wires are used on the appropriate power circuits to accommodate aftermarket accessories.